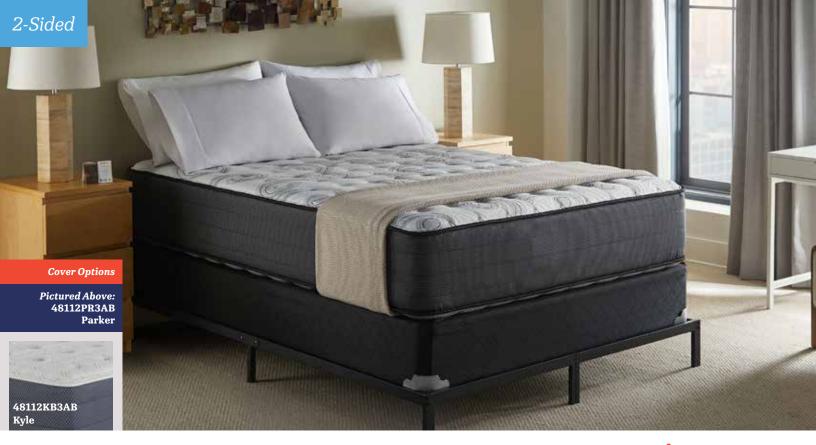

ce with edge-to-edge support
- Dynamic response and motion isolation with individual movement to reduce sleep disruption
- 360° Foam Encasement for support and durability

## **Cover with LiveSmart** Fabric

- LiveSmart fabric is moisture repellent and stain resistant
- Spills bead up and sit on top of fabric for easy cleaning
- Designed for heavy duty wear with barrier protection to keep fabric clean
- Performance finish for inherent durability and longevity



Support Base Foam



Ø

0

• LiveSmart Cover with Single (8") / Dual Layers (9" & 10") Medium Firm SupportSense Comfort Foam

**CONSTRUCTION:** 



8" Profile-G30308

**GLENN HOSPITALITY** www.glennhospitality.com



Opper-Infused Performance Foam

Medium Firm SupportSense Comfort



9" Profile—G30309



6

Foam







e**S**marτ



## A48112

# Hand-Crafted in America / 12" Plush

Designed to deliver an immediate plush, soft feel. Featuring comforting softness combined with ergonomic support for your best night's sleep.

## **Custom-Milled Fabrics and Quality Covers**

- · Custom-milled fabrics chosen for durability and comfort
- Dual quilted layers create cradling comfort, added pressure relief, and improved durability

### **OmniSense™ Comfort Foam**

- · Fast response for immediate comfort and relaxation
- · Long-lasting and resistant to body impressions

# Amerîcan Bedding™

Hospitality Furnishings & Supply Solutions

#### SupportSense<sup>™</sup> Comfort Foam

- Delivers a comfortable sleep surface with firm support
- Long-lasting and resistant to body impressions

## ResponseSpring<sup>™</sup> Support System