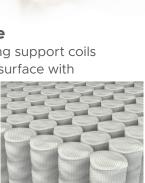

# FlexErgo<sup>™</sup> Support Core

- Engineered with super-strong support coils to provide consistent sleep surface with edge-to-edge support
- Dynamic response and motion isolation with individual movement to reduce sleep disruption
- 360° Foam Encasement for support and durability

## ResponseSpring<sup>™</sup> Support System with Edge Supports

- Unique shape of sturdy offsetting coils provides consistent surface support edge-to-edge
- Open design improves airflow and temperature regulation