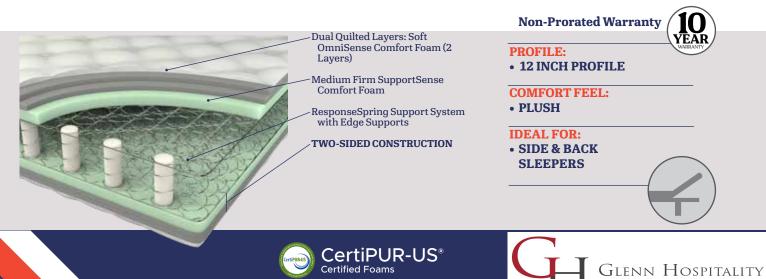

## A48112

# Hand-Crafted in America / 12" Plush

Designed to deliver an immediate plush, soft feel. Featuring comforting softness combined with ergonomic support for your best night's sleep.

## **Custom-Milled Fabrics and Quality Covers**

- · Custom-milled fabrics chosen for durability and comfort
- Dual quilted layers create cradling comfort, added pressure relief, and improved durability

### **OmniSense™ Comfort Foam**

- · Fast response for immediate comfort and relaxation
- · Long-lasting and resistant to body impressions

## ResponseSpring<sup>™</sup> Support System with Edge Supports

- Unique shape of sturdy offsetting coils provides consistent surface support edge-to-edge
- Open design improves airflow and temperature regulation